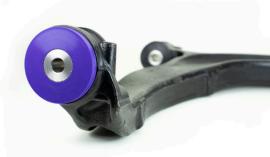

#### FRONT ARM REAR BUSH

## **Fitting Instructions:**

- 1. Remove original bush from the arm, clean any dirt and rust from bore in arm.
- 2. Push in the bush from the outside of the arm, push the bush in until its shoulder fits perpendicular to the arm as shown in figure 2.
- 3. Apply some of the supplied grease to the bore and end faces of each bush.
- 4. Push the sleeve into the arm.