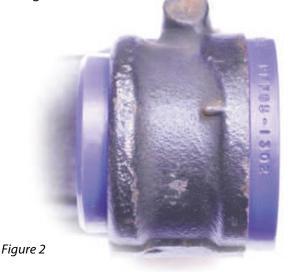

## **Fitting Instructions:**

- 1. Remove original bush from the arm, clean any dirt and rust from bore in arm.
- 2. Push in the bush from the outside of the arm, push the bush in until its shoulder fits perpendicular to the arm as shown in figure 2.
- 3. Apply some of the supplied grease to the bore and end faces of each bush.
- 4. Push the sleeve into the arm.